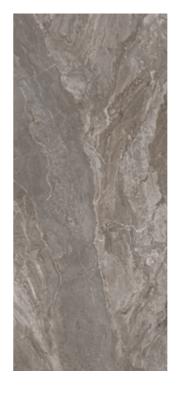

# **APUAN LUXE**

SURFACE FINISHES Polished | Matte | Honed

#### SIZES

120x280 cm 120x240 cm 80x280 cm 80x240 cm

#### THICKNESSES

9mm | 15mm