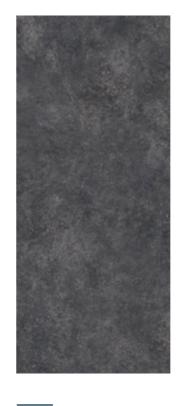

### **ARMANI CHARCOAL**

SURFACE FINISHES Polished | Matte | Honed

#### SIZES

120x280 cm 120x240 cm 80x280 cm 80x240 cm

### THICKNESSES

9mm | 15mm