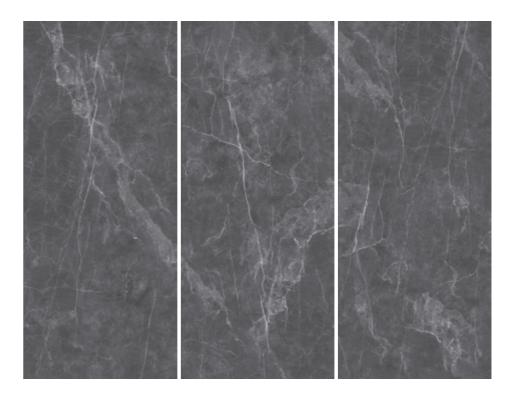

### **GRAVEL STONE**

SURFACE FINISHES Polished | Matte | Honed

#### SIZES

120x280 cm 120x240 cm 80x280 cm 80x240 cm

### THICKNESSES