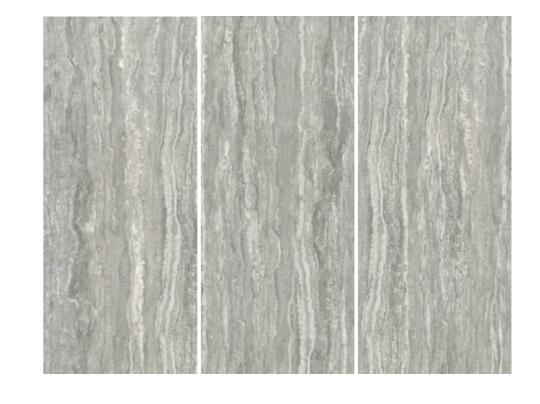

# **TRAVENTINO GREY**

SURFACE FINISHES Polished | Matte | Honed

#### SIZES

120x280 cm 120x240 cm 80x280 cm 80x240 cm

### THICKNESSES