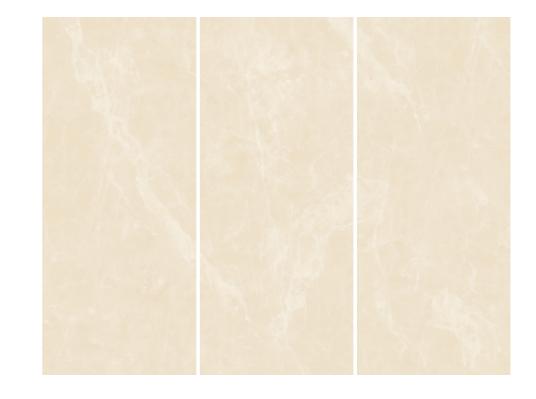

# **TERRA BEIGE**

SURFACE FINISHES Polished | Matte | Honed

#### SIZES

120x280 cm 120x240 cm 80x280 cm 80x240 cm

### THICKNESSES