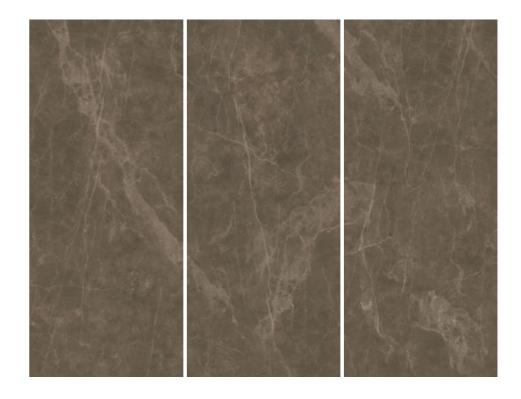

### **ARMANI UMBER**

SURFACE FINISHES Polished | Matte | Honed

#### SIZES

120x280 cm 120x240 cm 80x280 cm 80x240 cm

### THICKNESSES