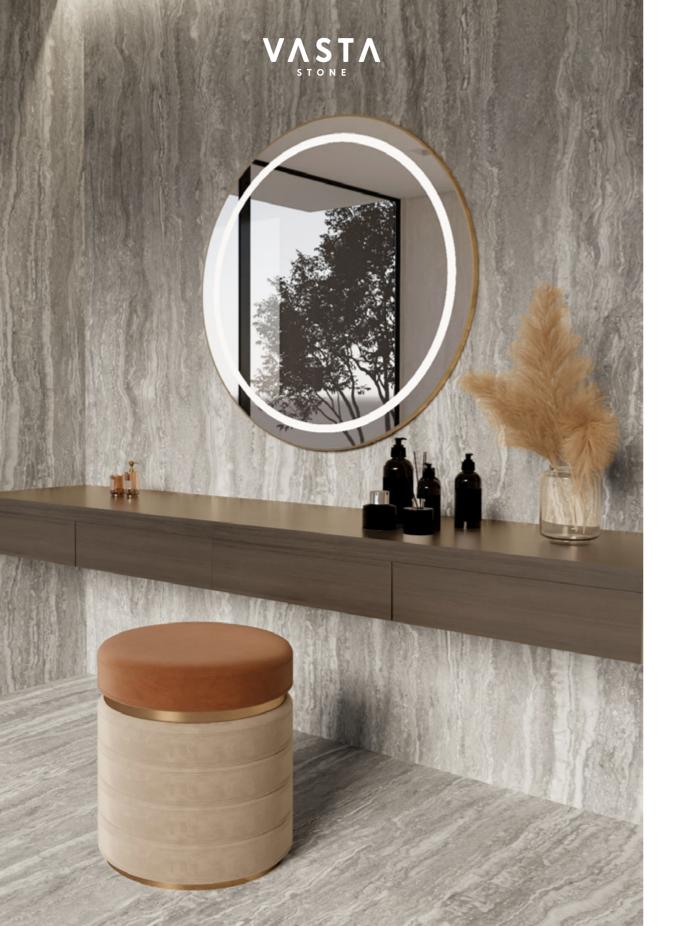

# **TRAVENTINO GREY**

SURFACE FINISHES Polished | Matte | Honed

#### SIZES

120x280 cm 120x240 cm 80x280 cm 80x240 cm

### THICKNESSES