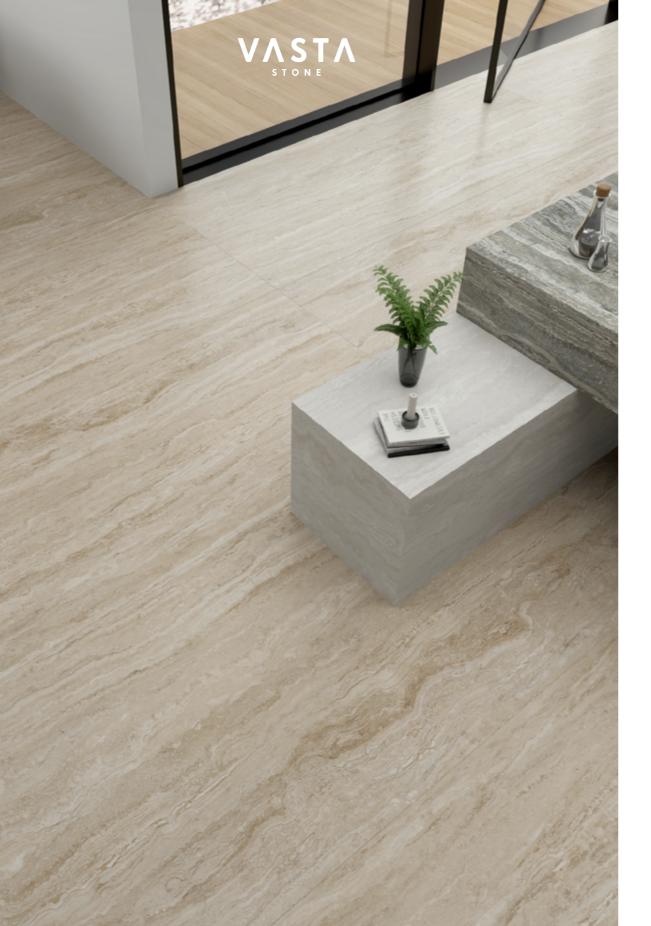

# **TRAVENTINO IVORY**

SURFACE FINISHES Polished | Matte | Honed

#### SIZES

120x280 cm 120x240 cm 80x280 cm 80x240 cm

### THICKNESSES