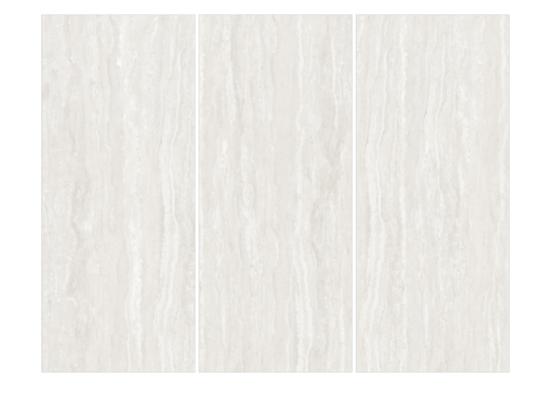

# **TRAVENTINO IVORY**

SURFACE FINISHES Polished | Matte | Honed

#### SIZES

120x280 cm 120x240 cm 80x280 cm 80x240 cm

### THICKNESSES