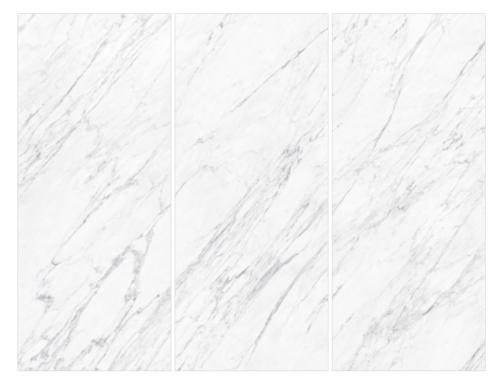

# **STATUARY BIANCO**

SURFACE FINISHES Polished | Matte | Honed

#### SIZES

120x280 cm 120x240 cm 80x280 cm 80x240 cm

#### THICKNESSES

9mm | 15mm