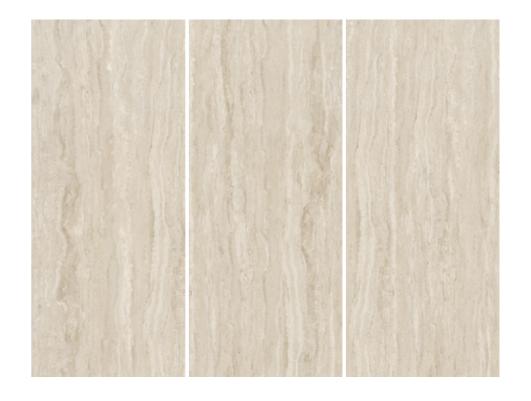

# **TRAVENTINO IVORY**

SURFACE FINISHES Polished | Matte | Honed

#### SIZES

120x280 cm 120x240 cm 80x280 cm 80x240 cm

### THICKNESSES