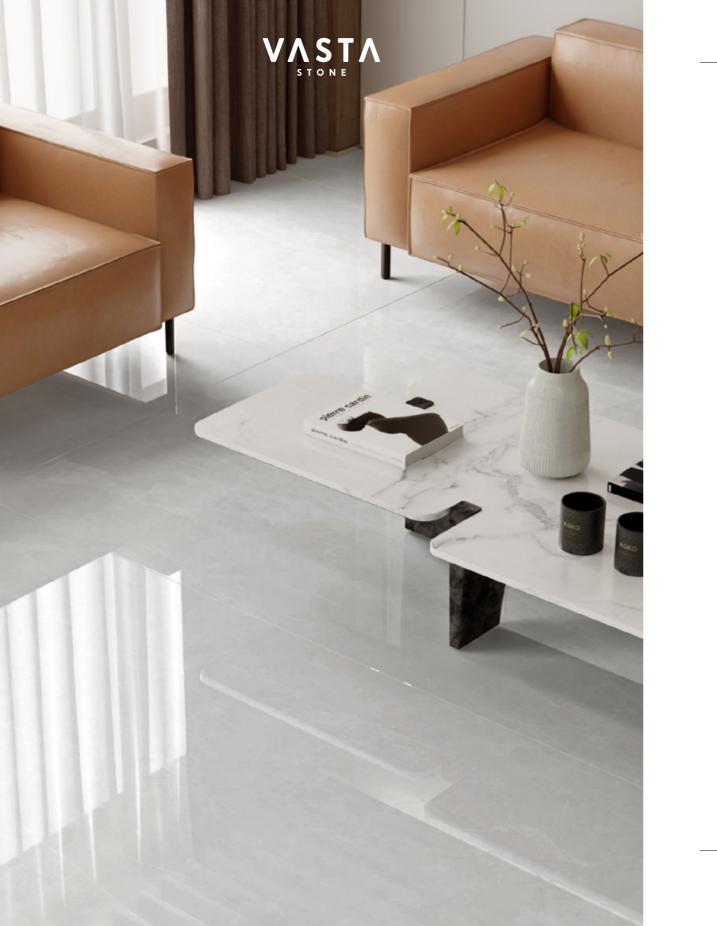

# **STATUARY BIANCO**

SURFACE FINISHES Polished | Matte | Honed

#### SIZES

120x280 cm 120x240 cm 80x280 cm 80x240 cm

#### THICKNESSES

9mm | 15mm