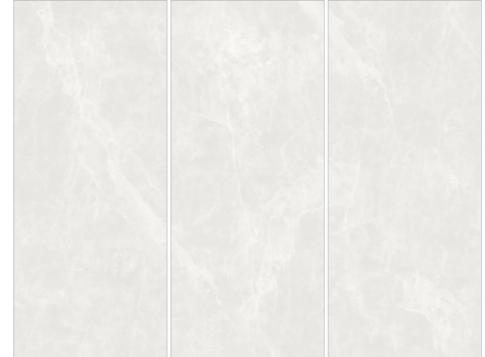

# **APUAN LUXE**

SURFACE FINISHES Polished | Matte | Honed

#### SIZES

120x280 cm 120x240 cm 80x280 cm 80x240 cm

#### THICKNESSES

9mm | 15mm