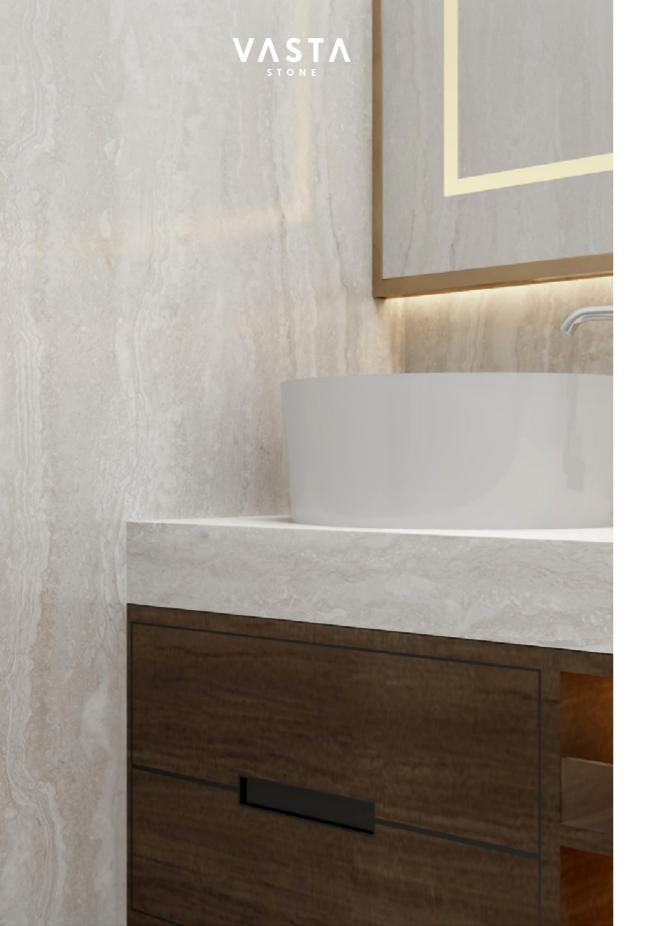

# **TRAVENTINO GREY**

SURFACE FINISHES Polished | Matte | Honed

#### SIZES

120x280 cm 120x240 cm 80x280 cm 80x240 cm

### THICKNESSES