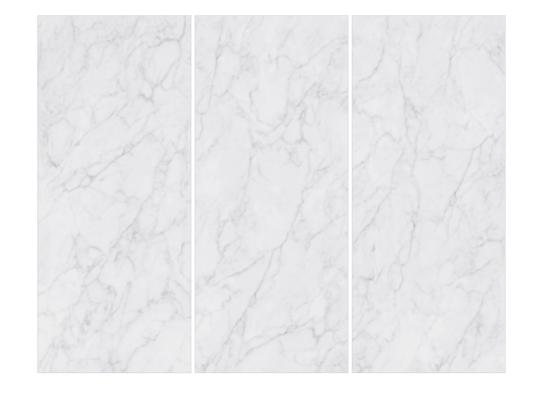

# **STATUARY BIANCO**

SURFACE FINISHES Polished | Matte | Honed

#### SIZES

120x280 cm 120x240 cm 80x280 cm 80x240 cm

#### THICKNESSES

9mm | 15mm