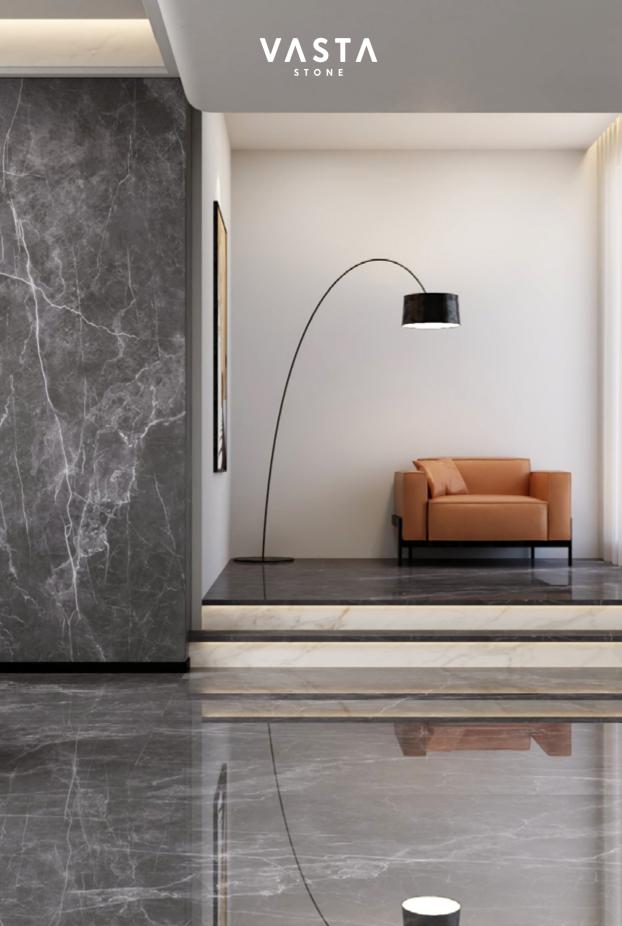

### **ARMANI CHARCOAL**

SURFACE FINISHES Polished | Matte | Honed

#### SIZES

120x280 cm 120x240 cm 80x280 cm 80x240 cm

### THICKNESSES

9mm | 15mm